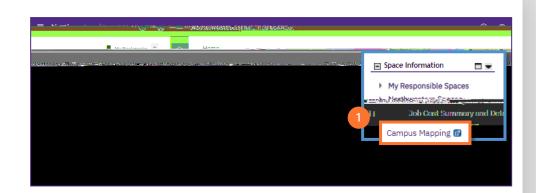

## SPACE FLOOR PLANS

Provides guidance on how to access building information and graphics in the Campus Mapping tool within Facilities Connect.

- From the Facilities Connect Home Screen:
  - 1 Click on Campus Mapping