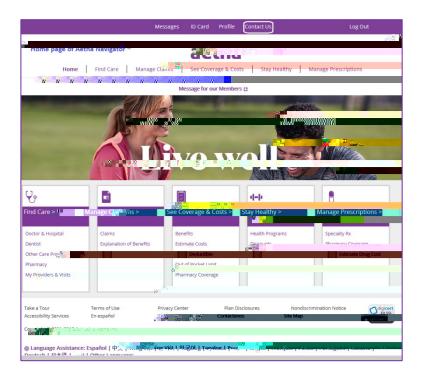

x Option 2: Aetna Navigator": From the Home page of Navigator, in the menu bar at the top of the plage is a link to "Contact Us". This link provides in the menu bar at the top of the plage is a link to "Contact Us".